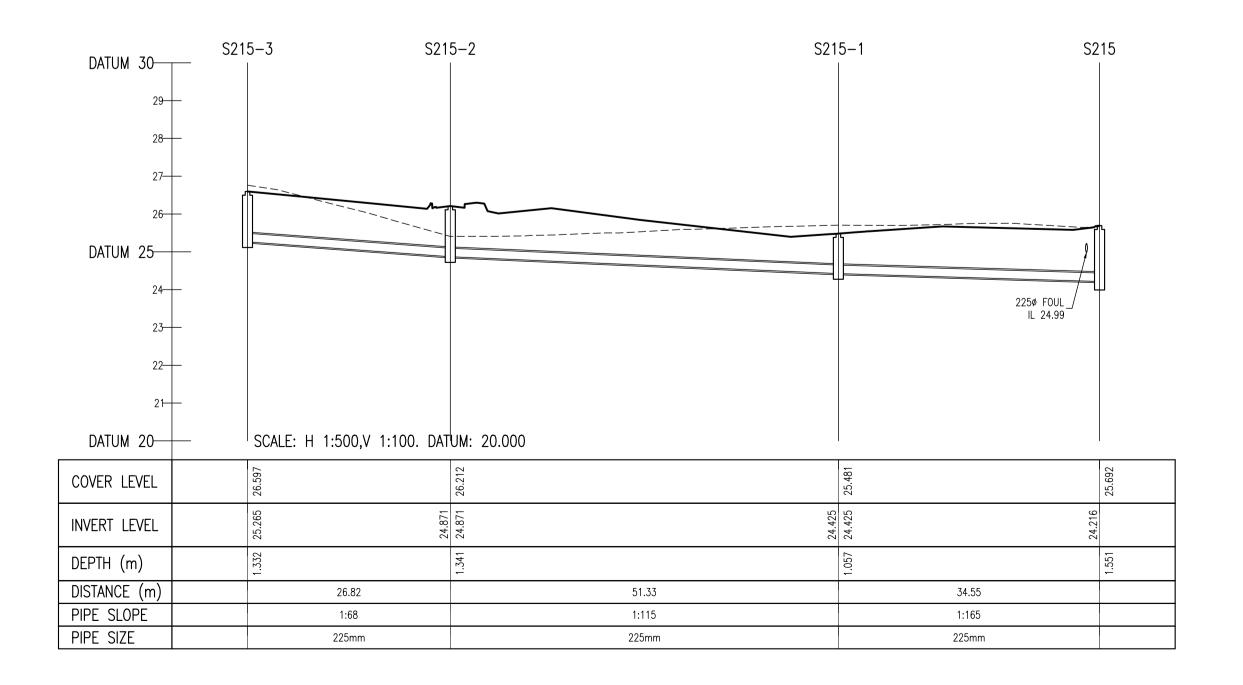

S215-2-1

DATUM 30——

S215-2

COPYRIGHT OF THIS DRAWING IS RESERVED BY DBFL CONSULTING ENGINEERS. NO PART SHALL BE REPRODUCED OR TRANSMITTED WITHOUT THEIR WRITTEN PERMISSION.

1. ALL DRAWINGS TO BE CHECKED BY CONTRACTOR ON SITE AND ENGINEER INFORMED OF DISCREPANCIES BEFORE WORK COMMENCES

- 2. ALL LEVELS ARE IN METRES AND ARE RELATED
- TO ORDNANCE DATUM CONTRACTOR SHALL SATISFY HIMSELF AS TO THE ACCURACY OF PAVEMENT LEVELS ON SITE
- PRIOR TO COMMENCEMENT OF WORKS ON SITE ALL WORKS TO BE CONSTRUCTED IN
- ACCORDANCE WITH THE NRA SPECIFICATION FOR ROAD WORKS UNLESS NOTED OTHERWISE
- 5. THIS DRAWING IS FOR PLANNING PURPOSES
- MANHOLE COVER LEVELS ARE TO CONFORM
- WITH FINISHED ROAD AND PATH LEVELS
- WHERE COVER TO PIPE IS LESS THAN 1200mm (ROAD/PATH/VERGE) OR 900mm (OPEN SPACE) SURROUND PI