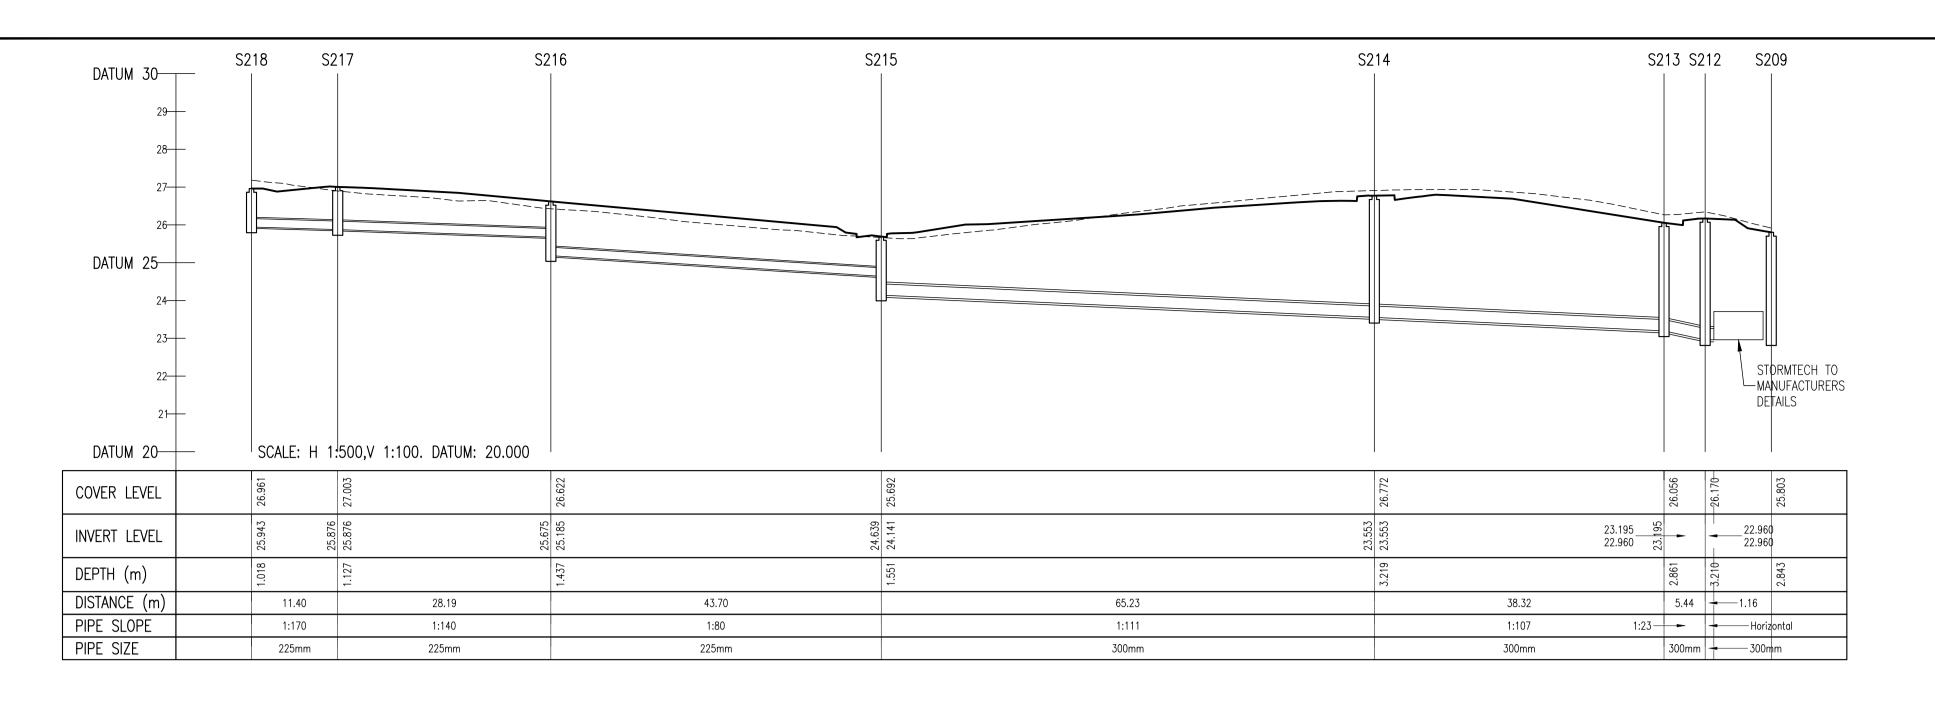

S215-2-1

DATUM 30——

S215-2

COPYRIGHT OF THIS DRAWING IS RESERVED BY DBFL CONSULTING ENGINEERS. NO PART SHALL BE REPRODUCED OR TRANSMITTED WITHOUT THEIR WRITTEN PERMISSION.

1. ALL DRAWINGS TO BE CHECKED BY CONTRACTOR ON SITE AND ENGINEER INFORMED OF DISCREPANCIES BEFORE WORK COMMENCES

- 2. ALL LEVELS ARE IN METRES AND ARE RELATED
- TO ORDNANCE DATUM CONTRACTOR SHALL SATISFY HIMSELF AS TO THE ACCURACY OF PAVEMENT LEVELS ON SITE
- PRIOR TO COMMENCEMENT OF WORKS ON SITE ALL WORKS TO BE CONSTRUCTED IN
- ACCORDANCE WITH THE NRA SPECIFICATION FOR ROAD WORKS UNLESS NOTED OTHERWISE
- 5. THIS DRAWING IS FOR PLANNING PURPOSES
- MANHOLE COVER LEVELS ARE TO CONFORM
- WITH FINISHED ROAD AND PATH LEVELS
- WHERE COVER TO PIPE IS LESS THAN 1200mm (ROAD/PATH/VERGE) OR 900mm (OPEN SPACE) SURROUN