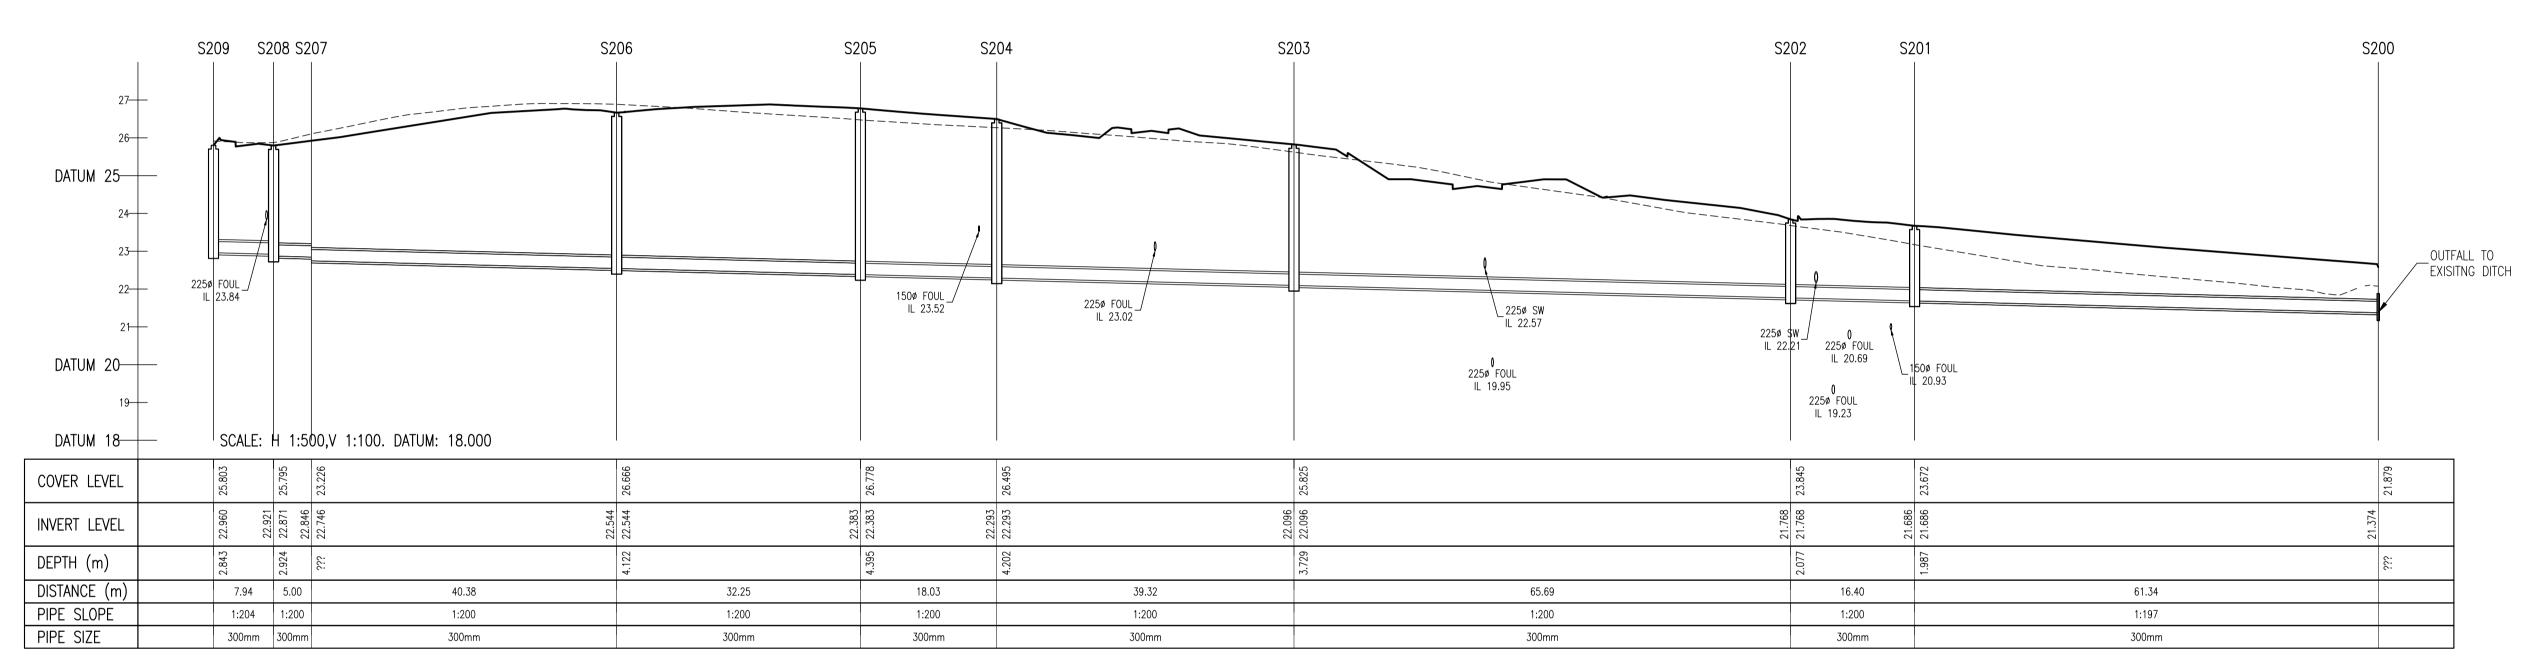

S215-2-1

DATUM 30——

S215-2

COPYRIGHT OF THIS DRAWING IS RESERVED BY DBFL CONSULTING ENGINEERS. NO PART SHALL BE REPRODUCED OR TRANSMITTED WITHOUT THEIR WRITTEN PERMISSION.

1. ALL DRAWINGS TO BE CHECKED BY CONTRACTOR ON SITE AND ENGINEER INFORMED OF DISCREPANCIES BEFORE WORK COMMENCES

- 2. ALL LEVELS ARE IN METRES AND ARE RELATED
- TO ORDNANCE DATUM CONTRACTOR SHALL SATISFY HIMSELF AS TO THE ACCURACY OF PAVEMENT LEVELS ON SITE
- PRIOR TO COMMENCEMENT OF WORKS ON SITE ALL WORKS TO BE CONSTRUCTED IN
- ACCORDANCE WITH THE NRA SPECIFICATION FOR ROAD WORKS UNLESS NOTED OTHERWISE
- 5. THIS DRAWING IS FOR PLANNING PURPOSES
- MANHOLE COVER LEVELS ARE TO CONFORM
- WITH FINISHED ROAD AND PATH LEVELS
- WHERE COVER TO PIPE IS LESS THAN 1200mm (ROAD/PATH/VERGE) OR 900mm (OPEN SPACE) SURROUND